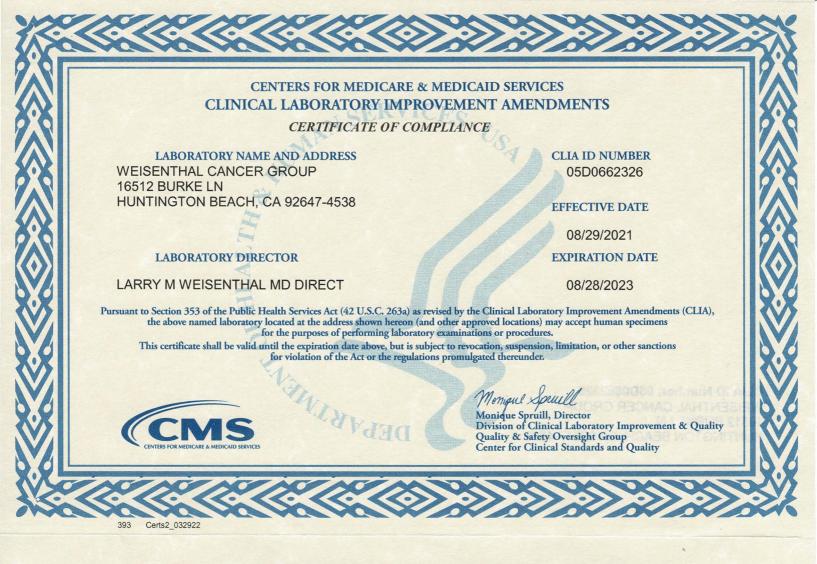

If you currently hold a Certificate of Compliance or Certificate of Accreditation, below is a list of the laboratory specialties/subspecialties you are certified to perform and their effective date:

LAB CERTIFICATION (CODE)

**EFFECTIVE DATE** 

LAB CERTIFICATION (CODE)

**EFFECTIVE DATE** 

**GENERAL IMMUNOLOGY (220)** 

08/29/1995

FOR MORE INFORMATION ABOUT CLIA, VISIT OUR WEBSITE AT WWW.CMS.GOV/CLIA OR CONTACT YOUR LOCAL STATE AGENCY. PLEASE SEE THE REVERSE FOR YOUR STATE AGENCY'S ADDRESS AND PHONE NUMBER. PLEASE CONTACT YOUR STATE AGENCY FOR ANY CHANGES TO YOUR CURRENT CERTIFICATE.